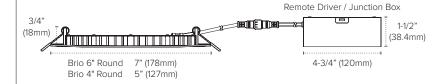

### BRIO Disc Light

Resolve clearance issues with the new BRIO Disc Light which measures only 7/8" high. Brios install easily and offer efficiency with value. They are suitable for a variety of applications. Choose from 4" and 6" versions. Each includes a remote driver/hardwire box with tool-free access and 1/2" knockouts, a cut-out template, and spring loaded clips. To resolve power source proximity issues or wiring box obstacles, use interconnecting jumper cables to adding 8 feet of extension.

### BRIO 6 Disc Light

6" Brio Disc - Round BRD6-30-RD (3000K / 850Lm / 12W)

6" Brio Disc - Round
BRD6-345-RD (3000K-4000K-5000K / 975Lm / 12W)

# BRIO 4 Disc Light

4" Brio Disc - Round BRD4-30-RD (3000K / 600Lm / 9W)

4" Brio Disc - Round BRD4-345-RD (3000K-4000K-5000K / 675Lm / 9W)

### BRIO Accessories

Driver Box Extension Cables **BRD-EXT8** (8ft)

Round Rough-in Plate BR4-MP-RD (4" Round) BR6-MP-RD (6" Round)