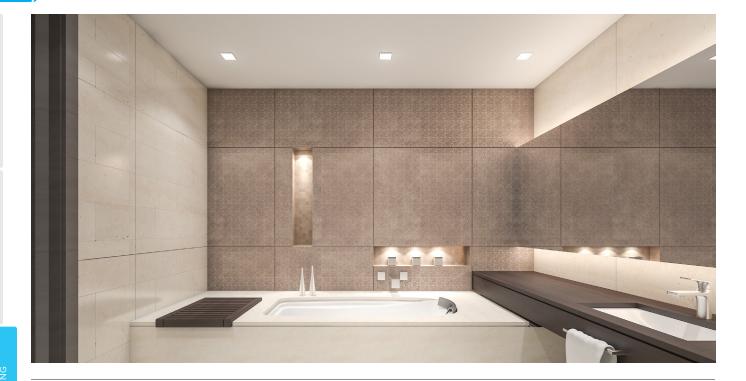

### BRIO Disc Light

Resolve clearance issues with the new BRIO Disc Light which measures only 7/8" high. Brios install easily and offer efficiency with value. They are suitable for a variety of applications. Choose from 4" and 6" versions. Each includes a remote driver/hardwire box with tool-free access and 1/2" knockouts, a cut-out template, and spring loaded clips. To resolve power source proximity issues or wiring box obstacles, use interconnecting jumper cables to adding 8 feet of extension.

### BRIO 6 Disc Light

6" Brio Disc - Round BRD6-30-RD (3000K / 850Lm / 12W)

6" Brio Disc - Round
BRD6-345-RD (3000K-4000K-5000K / 975Lm / 12W)

# BRIO 4 Disc Light

4" Brio Disc - Round BRD4-30-RD (3000K / 600Lm / 9W)

4" Brio Disc - Round BRD4-345-RD (3000K-4000K-5000K / 675Lm / 9W)