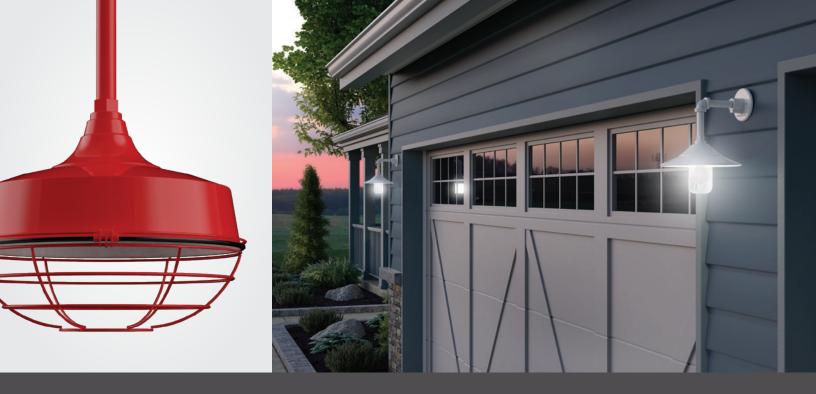

#### Designing with RLM

RLM fixtures can be installed both inside and outside throughout commercial and residential locations, such as:

- Retail shopping strips and centers
- Restaurants
- Hotels
- Multi-family structures
- Single-family homes

### Warehouse

This classic RLM style can be found in farmhouse and vintage style kitchens as well as rustic-themed restaurants. Its rounded base and stepped beveled profile offer a subtle design flair that compliments an array of décors. The RLM Warehouse's shade is designed to direct light downward, delivering a slightly broader throw of light than the RLM Deep Bowl.