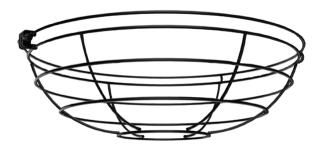

### Wire Cage Wire Cage is powder coated steel

Swivel

AVAILABLE FINISHES

Glass Jelly Jar

\*RLM fixtures come with a 200W socket. A 75W socket is available as an option particularly when pairing with a Glass Jar.