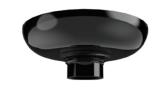

### Deep Bowl

A simple, round shape reminiscent of a deep serving bowl (upside down, of course), the RLM Deep Bowl funnels the light downward with a small amount of light escaping from the sides, resulting in a rounded beam of light.