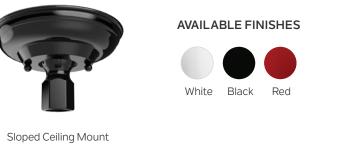

delivering a slightly broader throw of light than the RLM Deep Bowl.



AVAILABLE SIZES



AVAILABLE FINISHES





### Angle

Intentionally asymmetrical to offer directional light back toward a defined architectural detail such as an awning or sign.



AVAILABLE SIZES



AVAILABLE FINISHES



Shallow

The shallow shade is designed to let the light be the hero. Its broad but thin, saucer-like appearance rests on top of the light source, helping to direct the light both downward and outward for a broad throw of light.









### Wall Mount





Wall Mount

Heavy Duty Wall Mount Pair with longer arms like Arm 5 and Arm 7

#### AVAILABLE FINISHES



Kichler.com/RLM | 9



### Ceiling Stems 3/4" Trade Size



### Ceiling Mount



Ceiling Mount

S

### Post Mount



Post Arm 3/4" Trade Size





#### AVAILABLE FINISHES



Post Mount Cup



### Wire Cage Wire Cage is powder coated steel



Swivel





AVAILABLE FINISHES







Glass Jelly Jar

\*RLM fixtures come with a 200W socket. A 75W socket is available as an option particularly when pairing with a Glass Jar.



Glass Jelly Jar\*

#### AVAILABLE GLASS





Jar Guard

#### AVAILABLE FINISHES



#### Some shades, arms and accessories are not compatible with each other. To complete a fully compatible fixture, visit our online RLM Configurator via Kichler.com/RLM

### BUILD WITH EASE

With our **Online RLM Configurator**, you can select each component and see how each part will look together. Seeing is believing, and our Online RLM Configurator will help you see your fixtures come to life and make finalizing your purchasing de