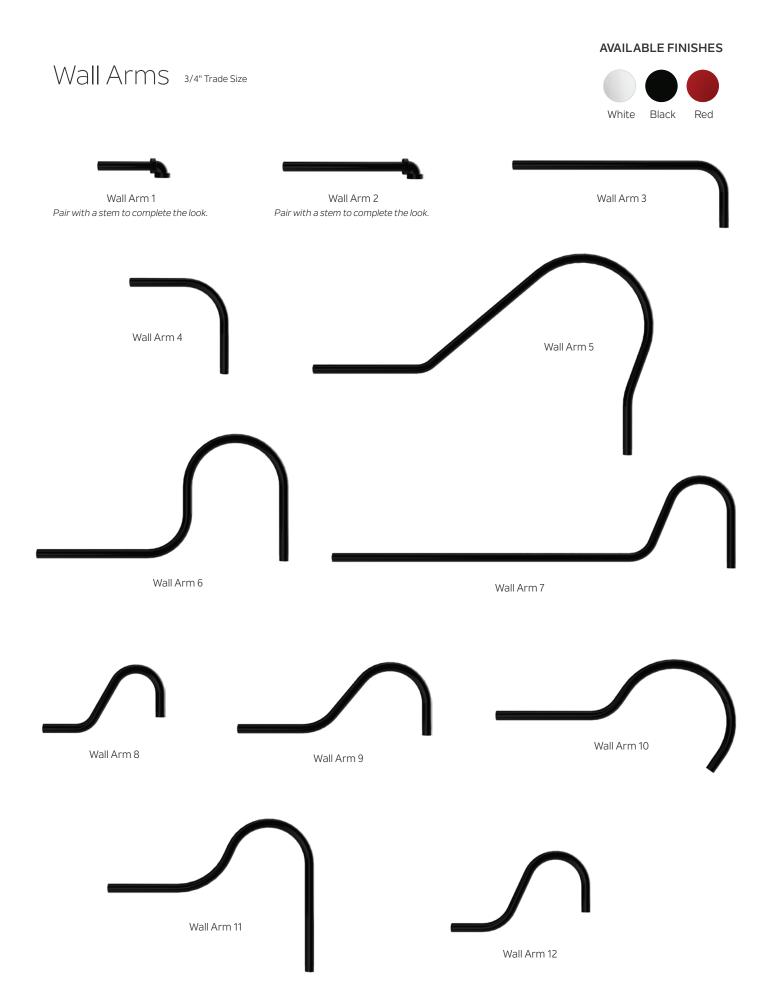

### Wall Mount

Wall Mount

Heavy Duty Wall Mount Pair with longer arms like Arm 5 and Arm 7