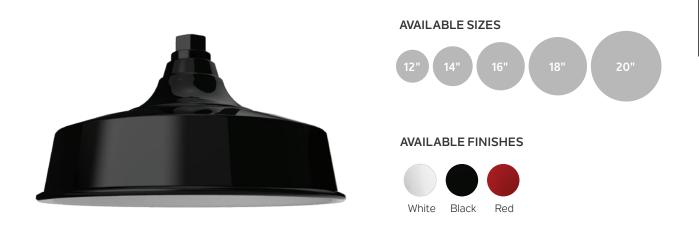

### Deep Bowl

A simple, round shape reminiscent of a deep serving bowl (upside down, of course), the RLM Deep Bowl funnels the light downward with a small amount of light escaping from the sides, resulting in a rounded beam of light.

AVAILABLE SIZES

AVAILABLE FINISHES