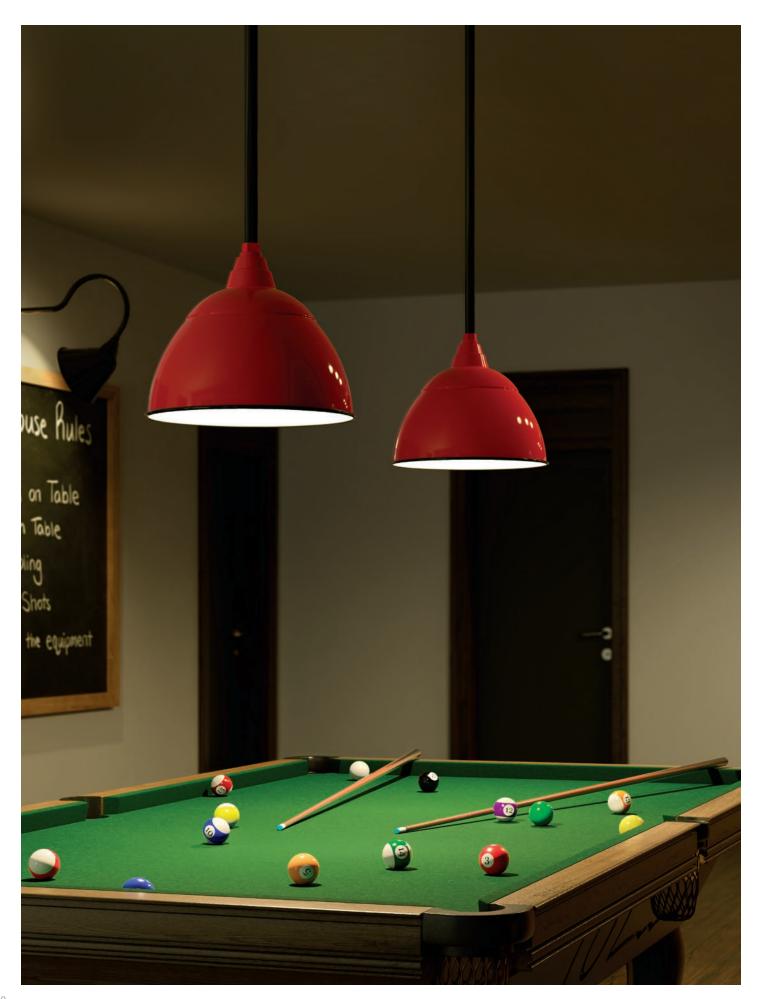

Beyond establishing the style of your fixture, you can also mix and match your RLM components to create a look all your own. So, an all-white fixture can now have a black arm and a red guard for a completely different appeal.

#### Designing with RLM

RLM fixtures can be installed both inside and outside throughout commercial and residential locations, such as:

- Retail shopping strips and centers
- Restaurants
- Hotels
- Multi-family structures
- Single-family homes