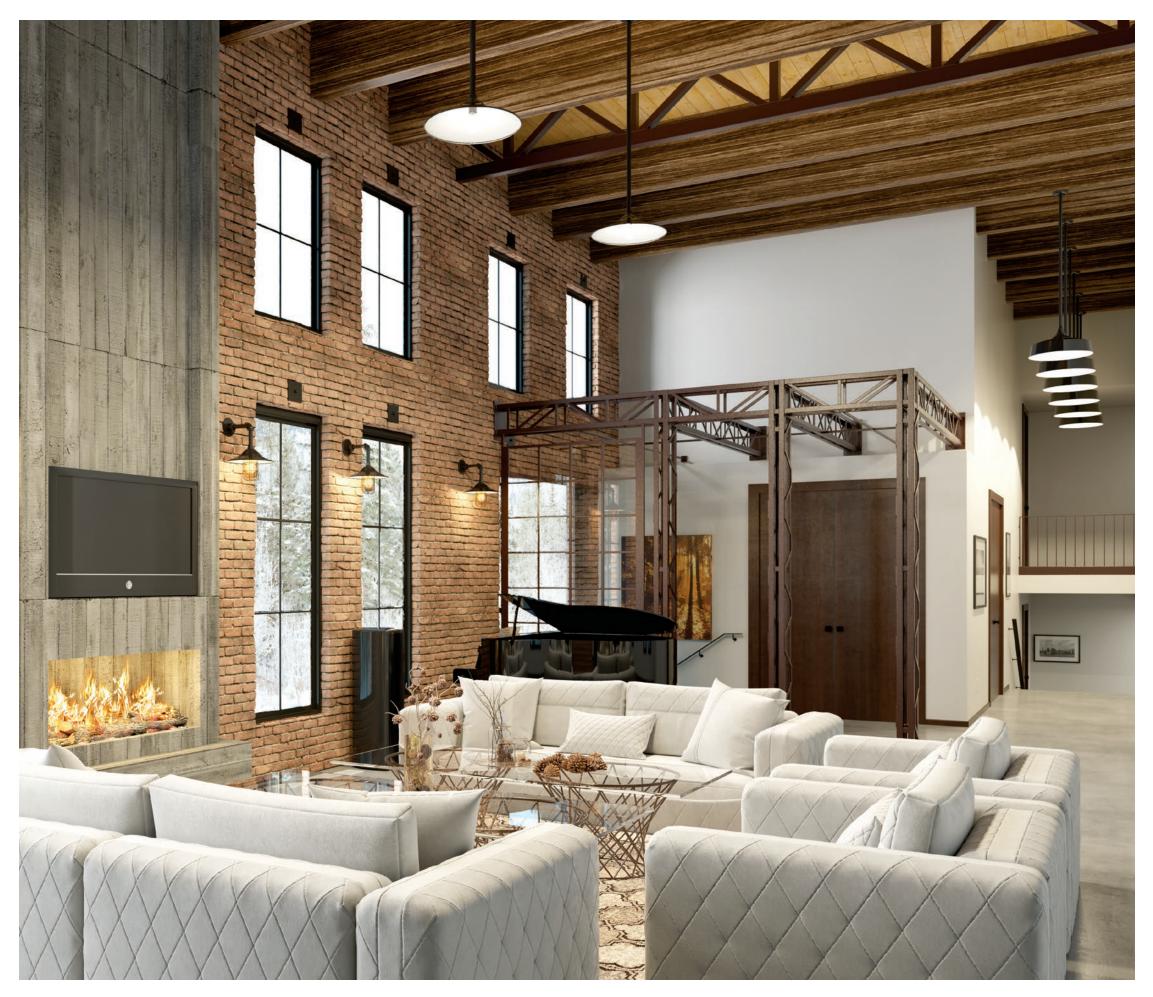

#### Designing with RLM

RLM fixtures can be installed both inside and outside throughout commercial and residential locations, such as:

- Retail shopping strips and centers
- Restaurants
- Hotels
- Multi-family structures
- Single-family homes