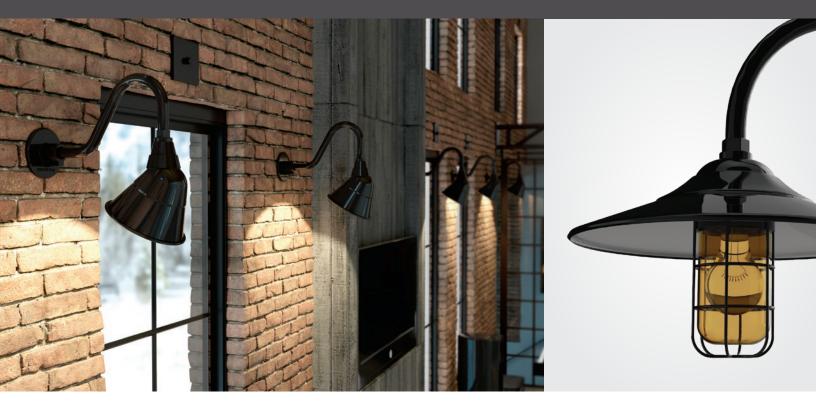

#### Designing with RLM

RLM fixtures can be installed both inside and outside throughout commercial and residential locations, such as:

- Retail shopping strips and centers
- Restaurants
- Hotels
- Multi-family structures
- Single-family homes

### Wire Cage Wire Cage is powder coated steel

Swivel

AVAILABLE FINISHES

Glass Jelly Jar

\*RLM fixtures come with a 200W socket. A 75W socket is available as an option particularly when pairing with a Glass Jar.