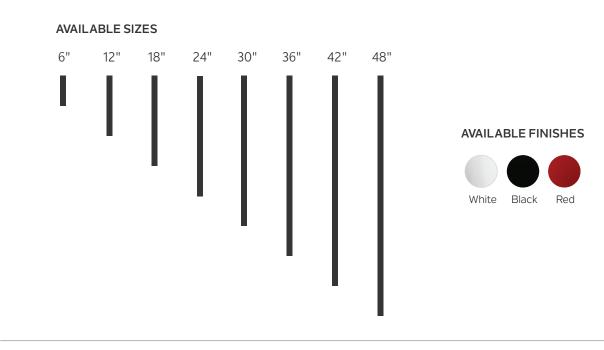

s an array of décors. The RLM Warehouse's shade is designed to direct light downward, delivering a slightly broader throw of light than the RLM Deep Bowl.



AVAILABLE SIZES



AVAILABLE FINISHES





### Angle

Intentionally asymmetrical to offer directional light back toward a defined architectural detail such as an awning or sign.



AVAILABLE SIZES



AVAILABLE FINISHES



Shallow

The shallow shade is designed to let the light be the hero. Its broad but thin, saucer-like appearance rests on top of the light source, helping to direct the light both downward and outward for a broad throw of light.









### Wall Mount





Wall Mount

Heavy Duty Wall Mount Pair with longer arms like Arm 5 and Arm 7

#### AVAILABLE FINISHES



Kichler.com/RLM | 9



### Ceiling Stems 3/4" Trade Size



### Ceiling Mount



Ceiling Mount

S

### Post Mount



Post Arm 3/4" Trade Size





#### AVAILABLE FINISHES



Post Mount Cup



### Wire Cage Wire Cage is powder coated steel



Swivel





AVAILABLE FINISHES







Glass Jelly Jar

\*RLM fixtures come with a 200W socket. A 75W socket is available as an option particularly when pairing with a Glass Jar.



Glass Jelly Jar\*

#### AVAILABLE GLASS





Jar Guard

#### AVAILABLE FINISHES



#### Some shades, arms and accessories are not compatible with each other. To complete a fully compatible fixture, visit our online RLM Configurator via Kichler.com/RLM

### BUILD WITH EASE

With our **Online RLM Configurator**, you can select each component and see how each part will look together. Seeing is believing, and our Online RLM Configurato