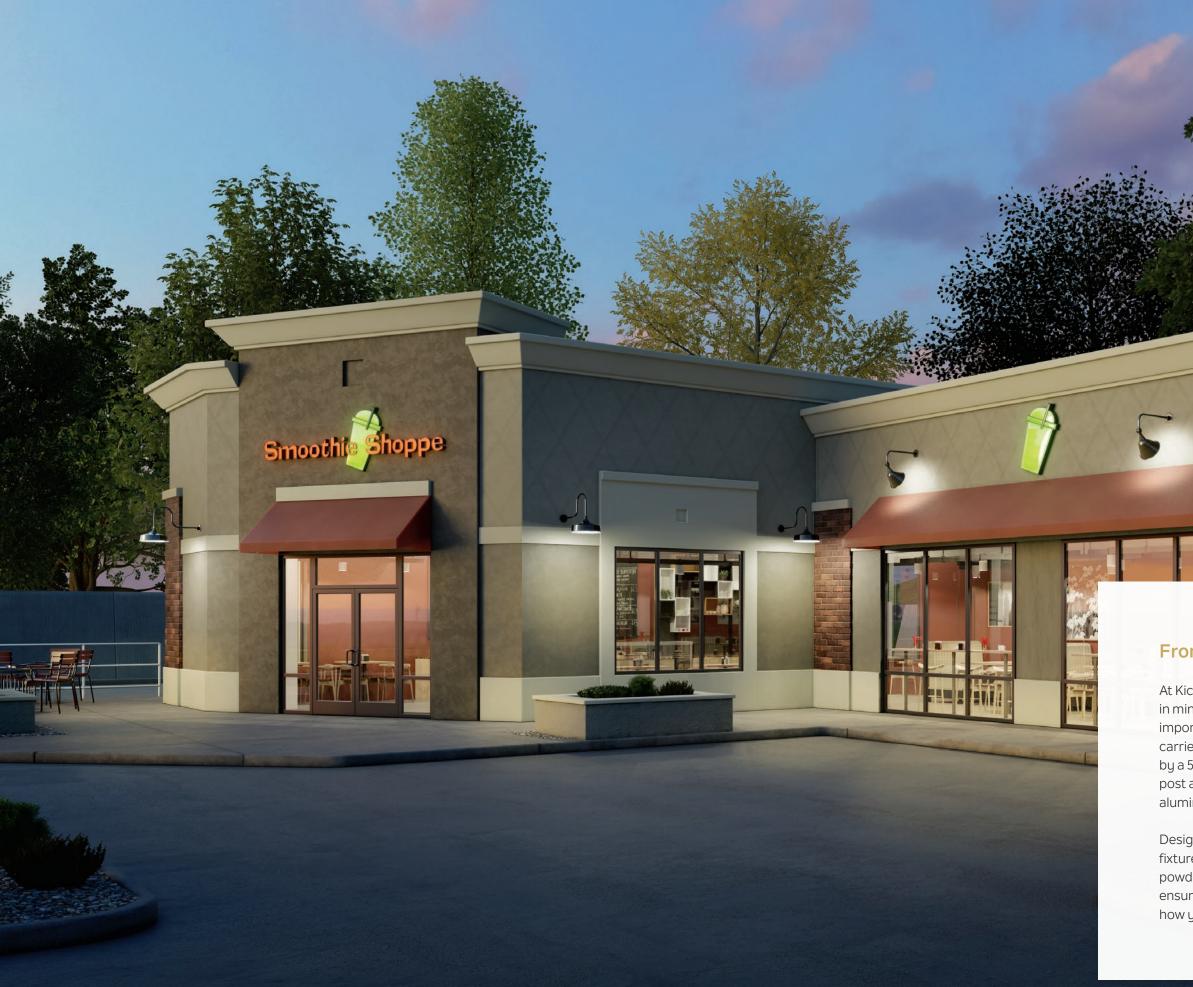

#### Designing with RLM

RLM fixtures can be installed both inside and outside throughout commercial and residential locations, such as:

- Retail shopping strips and centers
- Restaurants
- Hotels
- Multi-family structures
- Single-family homes

### Angle

Intentionally asymmetrical to offer directional light back toward a defined architectural detail such as an awning or sign.

AVAILABLE SIZES

AVAILABLE FINISHES

Shallow

The shallow shade is designed to let the light be the hero. Its broad but thin, saucer-like appearance rests on top of the light source, helping to direct the light both downward and outward for a broad throw of light.