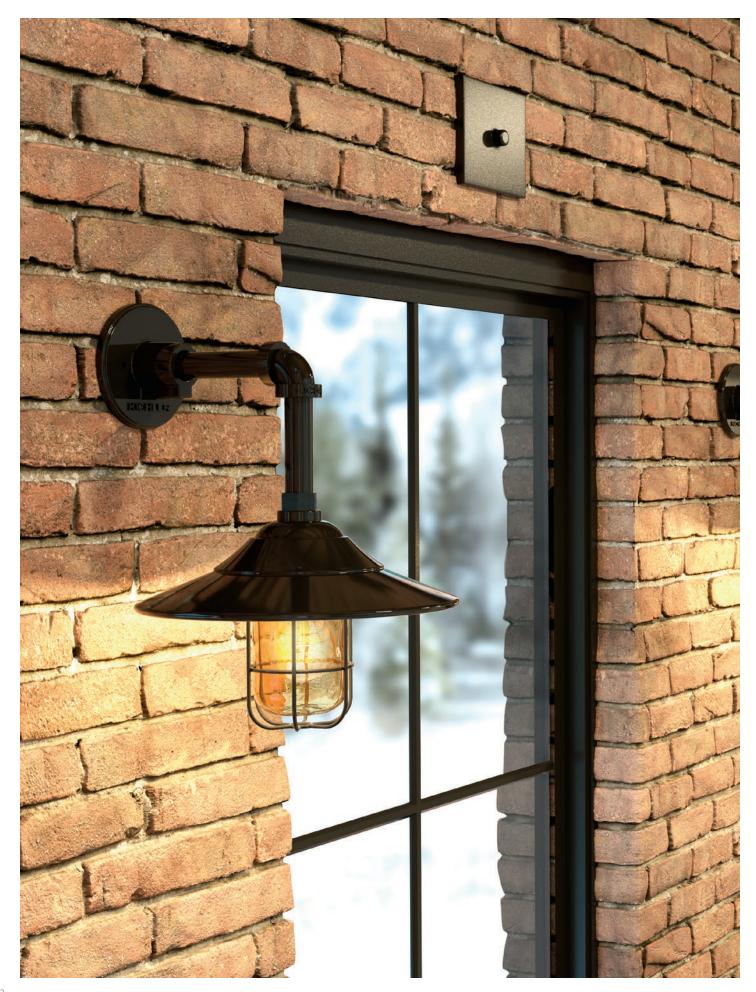

Beyond establishing the style of your fixture, you can also mix and match your RLM components to create a look all your own. So, an all-white fixture can now have a black arm and a red guard for a completely different appeal.

### Warehouse

This classic RLM style can be found in farmhouse and vintage style kitchens as well as rustic-themed restaurants. Its rounded base and stepped beveled profile offer a subtle design flair that compliments an array of décors. The RLM Warehouse's shade is designed to direct light downward, delivering a slightly broader throw of light than the RLM Deep Bowl.