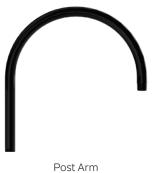

ed to direct light downward, delivering a slightly broader throw of light than the RLM Deep Bowl.



AVAILABLE SIZES



AVAILABLE FINISHES





### Angle

Intentionally asymmetrical to offer directional light back toward a defined architectural detail such as an awning or sign.



AVAILABLE SIZES



AVAILABLE FINISHES



Shallow

The shallow shade is designed to let the light be the hero. Its broad but thin, saucer-like appearance rests on top of the light source, helping to direct the light both downward and outward for a broad throw of light.









### Wall Mount





Wall Mount

Heavy Duty Wall Mount Pair with longer arms like Arm 5 and Arm 7

#### AVAILABLE FINISHES



Kichler.com/RLM | 9



### Ceiling Stems 3/4" Trade Size



### Ceiling Mount



Ceiling Mount

S

### Post Mount



Post Arm 3/4" Trade Size





#### AVAILABLE FINISHES



Post Mount Cup



### Wire Cage Wire Cage is powder coated steel



Swivel





AVAILABLE FINISHES







Glass Jelly Jar

\*RLM fixtures come with a 200W socket. A 75W socket is available as an option particularly when pairing with a Glass Jar.



Glass Jelly Jar\*

#### AVAILABLE GLASS





Jar Guard

#### AVAILABLE FINISHES



#### Some shades, arms and accessories are not compatible with each other. To complete a fully compatible fixture, visit our online RLM Configurator via Kichler.com/RLM

### BUILD WITH EASE

With our **Online RLM Configurator**, you can select each component and see how each part will look together. Seeing is believing, and our Online RLM Configurator will help you see your fixtures come to life and make f