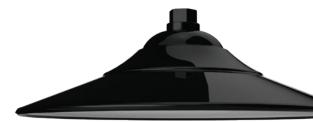

### Warehouse

This classic RLM style can be found in farmhouse and vintage style kitchens as well as rustic-themed restaurants. Its rounded base and stepped beveled profile offer a subtle design flair that compliments an array of décors. The RLM Warehouse's shade is designed to direct light downward, delivering a slightly broader throw of light than the RLM Deep Bowl.

AVAILABLE SIZES

AVAILABLE FINISHES