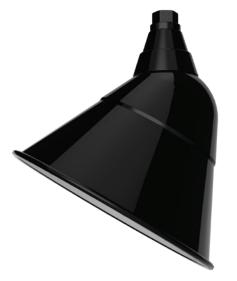

### Angle

Intentionally asymmetrical to offer directional light back toward a defined architectural detail such as an awning or sign.

AVAILABLE SIZES

AVAILABLE FINISHES

Shallow

The shallow shade is designed to let the light be the hero. Its broad but thin, saucer-like appearance rests on top of the light source, helping to direct the light both downward and outward for a broad throw of light.