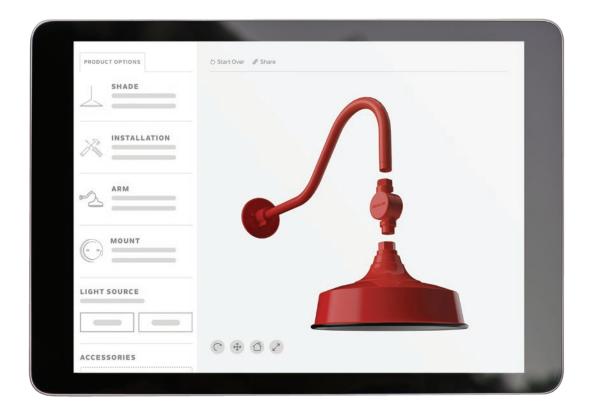

# BUILD YOUR

With our Customizable RLM fixtures, you can design your own unique fixtures for any project through our RLM Configurator Tool on Kichler.com. With the **Online RLM Configurator**, you can select your shade of choice, along with an arm, stem or post based on your mounting location, and then top it off with an accessory to finish your look.

### BUILD WITH EASE

With our **Online RLM Configurator**, you can select each component and see how each part will look together. Seeing is believing, and our Online RLM Configurator will help you see your fixtures come to life and make finalizing your purchasing decision easier.

In addition to selecting and designing your RLM fixture, the Online RLM Configurator tool also offers specs and pricing for your finished fixture – allowing you to save, share, and start a quote.