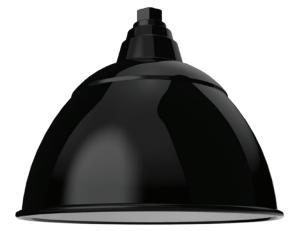

### Deep Bowl

A simple, round shape reminiscent of a deep serving bowl (upside down, of course), the RLM Deep Bowl funnels the light downward with a small amount of light escaping from the sides, resulting in a rounded beam of light.