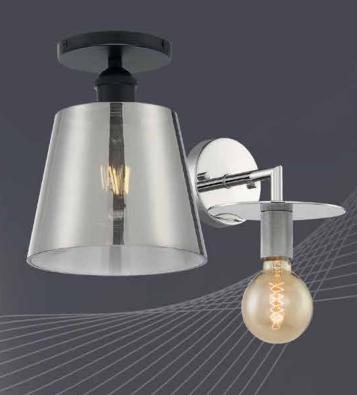

## BIG DESIGN BOLD STYLE NUVO 2020

Nuvo's vast line of decorative fixtures include some of the hottest trending styles in lighting decor.

This year's introductions included a number of glass fixtures in seeded, texture, clear and smoked, many that showcase the decorative bulbs. Styles ranged from minimalistic and modern to new classic, and finishes as well as style elements are able to traverse family lines.