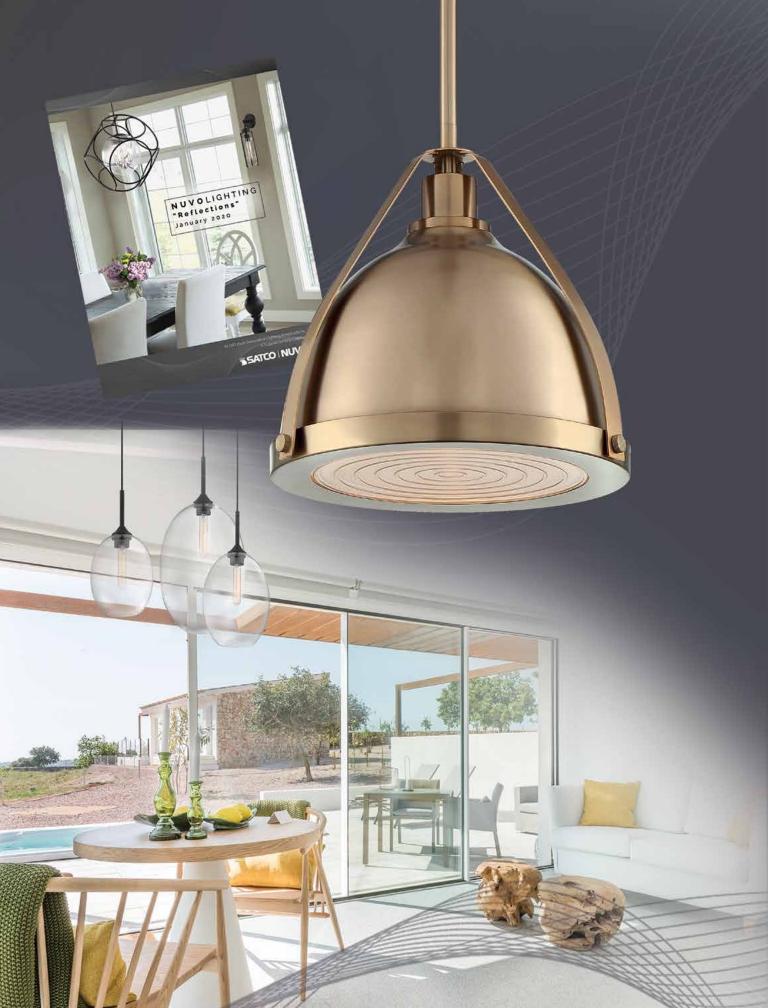

## BIG DESIGN BOLD STYLE NUVO 2020

Nuvo's vast line of decorative fixtures include some of the hottest trending styles in lighting decor.

This year's introductions included a number of glass fixtures in seeded, texture, clear and smoked, many that showcase the decorative bulbs. Styles ranged from minimalistic and modern to new classic, and finishes as well as style elements are able to traverse family lines.

This year's NUVO launch introduced a number of oversized, attention-getting pendants in bold, trending styles.

From the burnished brass and brushed nickel of our handsome industrial pendants, and the matte black and wood orbs of the 36" urban farmhouse fixture, Augusta, to the graceful, asymmetrical Sky pendant that balances a series of open oversized bulbs; these point of attraction decorative pendants are certain to set the stage.