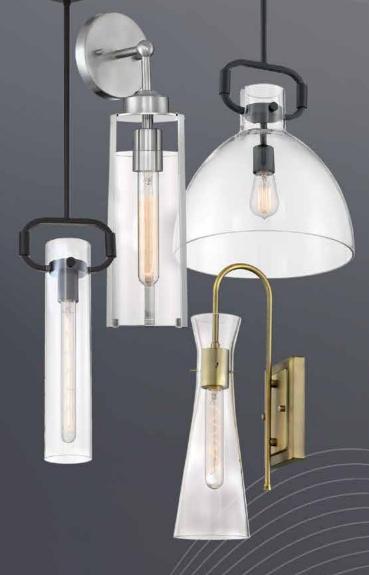

## BIG DESIGN BOLD STYLE NUVO 2020

Nuvo's vast line of decorative fixtures include some of the hottest trending styles in lighting decor.

This year's introductions included a number of glass fixtures in seeded, texture, clear and smoked, many that showcase the decorative bulbs. Styles ranged from minimalistic and modern to new classic, and finishes as well as style elements are able to traverse family lines.

## SATCO NUVO

Big open cage pendant designs in pleasant geometric shapes, matte black and mixed material finishes are also among the designs showcased in NUVO's 2020 collection.

Over 250 new exciting styles added to our collection this year.