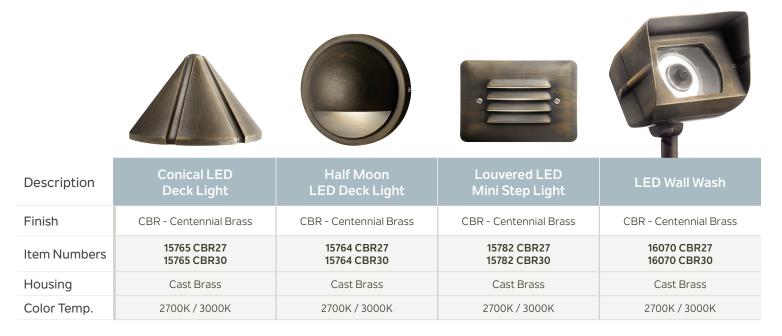

## Centennial Brass LED Product Line Expansion

| Description  | Cast<br>Fundamentals <sup>™</sup><br>LED Path Light | Small Dome<br>LED Path Light | Large Dome<br>LED Path Light | Mission<br>LED Path Light  | Traditional<br>LED Path Light |
|--------------|-----------------------------------------------------|------------------------------|------------------------------|----------------------------|-------------------------------|
| Finish       | CBR - Centennial Brass                              | CBR - Centennial Brass       | CBR - Centennial Brass       | CBR - Centennial Brass     | CBR - Centennial Brass        |
| Item Numbers | 16120 CBR27<br>16120 CBR30                          | 15870 CBR27<br>15870CBR30    | 15810 CBR27<br>15810 CBR30   | 15880 CBR27<br>15880 CBR30 | 15878 CBR27<br>15878 CBR30    |
| Housing      | Cast Brass                                          | Cast Brass                   | Cast Brass                   | Cast Brass                 | Cast Brass                    |
| Color Temp.  | 2700K / 3000K                                       | 2700K / 3000K                | 2700K / 3000K                | 2700K / 3000K              | 2700K / 3000K                 |