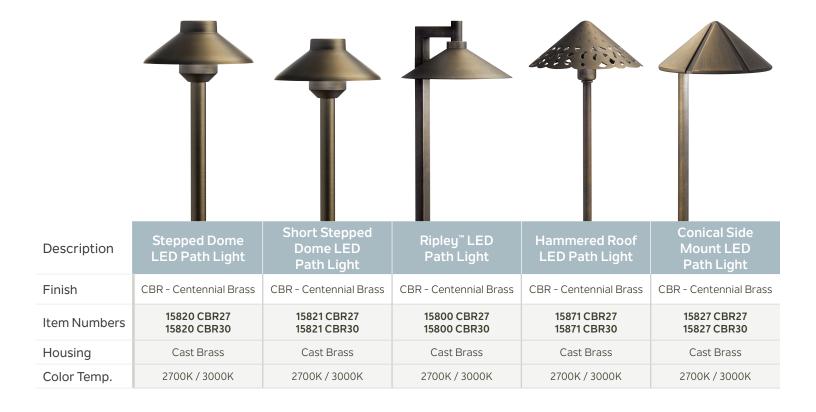

## Centennial Brass LED Product Line Expansion

| Description  | Cast<br>Fundamentals <sup>™</sup><br>LED Path Light | Small Dome<br>LED Path Light | Large Dome<br>LED Path Light | Mission<br>LED Path Light  | Traditional<br>LED Path Light |
|--------------|-----------------------------------------------------|------------------------------|------------------------------|----------------------------|-------------------------------|
| Finish       | CBR - Centennial Brass                              | CBR - Centennial Brass       | CBR - Centennial Brass       | CBR - Centennial Brass     | CBR - Centennial Brass        |
| Item Numbers | 16120 CBR27<br>16120 CBR30                          | 15870 CBR27<br>15870CBR30    | 15810 CBR27<br>15810 CBR30   | 15880 CBR27<br>15880 CBR30 | 15878 CBR27<br>15878 CBR30    |
| Housing      | Cast Brass                                          | Cast Brass                   | Cast Brass                   | Cast Brass                 | Cast Brass                    |
| Color Temp.  | 2700K / 3000K                                       | 2700K / 3000K                | 2700K / 3000K                | 2700K / 3000K              | 2700K / 3000K                 |