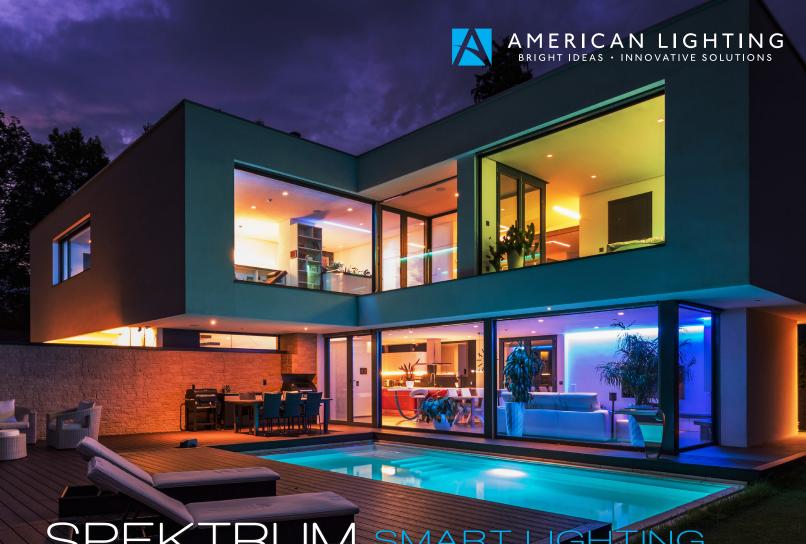

# SPEKTRUM SMART LIGHTING

Spektrum Smart Lighting is American Lighting's new Bluetooth mesh connected product line. Focusing on smart home integration, the Spektrum Lighting app provides instant lighting control that allows users to customize their lighting spaces to their liking. From simple dimming controls to advanced scene settings, unlock whole home connected lighting with Spektrum Smart Lighting.