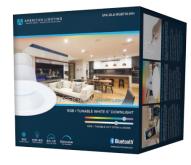

# SPEKTRUM SMART LIGHTING

Spektrum Smart Lighting is American Lighting's new Bluetooth mesh connected product line. Focusing on smart home integration, the Spektrum Lighting app provides instant lighting control that allows users to customize their lighting spaces to their liking. From simple dimming controls to advanced scene settings, unlock whole home connected lighting with Spektrum Smart Lighting.

Full Color RGB + Tunable CCT 2700K to 6500K Color Spektrum

- Control Single Color, Tunable CCT, RGB, RGBW, and RGB+TW
- Create custom presets with color or brightness settings
- Set timers & schedules to automate your home lighting
- Sync and control multiple Spektrum Smart products
- Compatible with most iOS and Android Smart Devices

Available on Google Play & App Store