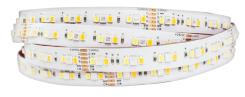

#### SPEKTRUM RGB+TW 13ft Tape Light Kit

| Model    | SPTL-RGBTW-4MKIT         |
|----------|--------------------------|
| Voltage  | 24V DC                   |
| CCT      | RGB + Tunable 2700-6000K |
| Lumens   | Up to 360Lm/ft           |
| Wattage  | 7W/ft                    |
| CRI      | 90+                      |
| Cuttable | Every 3.94 in            |
|          |                          |