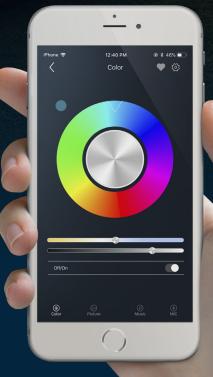

Full Color RGB + Tunable CCT 2700K to 6500K Color Spektrum

- Control Single Color, Tunable CCT, RGB, RGBW, and RGB+TW
- Create custom presets with color or brightness settings
- Set timers & schedules to automate your home lighting
- Sync and control multiple Spektrum Smart products
- Compatible with most iOS and Android Smart Devices

Available on Google Play & App Store