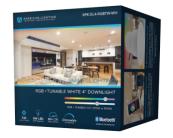

## SPEKTRUM RGB+TW 4 Inch Downlight

| Model   | SPK-DL4-RGBTW-WH         |
|---------|--------------------------|
| Voltage | 100-130V AC, 60Hz        |
| CCT     | RGB + Tunable 2700-6500K |
| Lumens  | 720Lm                    |
| Wattage | 9W                       |
| CRI     | 90+                      |