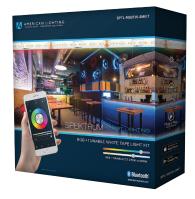

#### SPEKTRUM RGB+TW 13ft Tape Light Kit

| Model    | SPTL-RGBTW-4MKIT         |
|----------|--------------------------|
| Voltage  | 24V DC                   |
| CCT      | RGB + Tunable 2700-6000K |
| Lumens   | Up to 360Lm/ft           |
| Wattage  | 7W/ft                    |
| CRI      | 90+                      |
| Cuttable | Every 3.94 in            |
|          |                          |