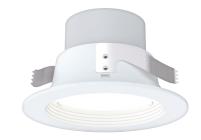

# SPEKTRUM RGB+TW 6 Inch Downlight

| Model   | SPK-DL6-RGBTW-WH         |
|---------|--------------------------|
| Voltage | 100-130V AC, 60Hz        |
| CCT     | RGB + Tunable 2700-6500K |
| Lumens  | 960Lm                    |
| Wattage | 13W                      |
| CRI     | 90+                      |
|         |                          |