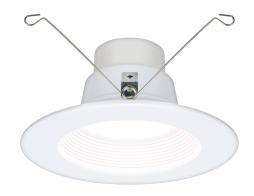

## SPEKTRUM RGB+TW 4 Inch Downlight

| Model   | SPK-DL4-RGBTW-WH         |
|---------|--------------------------|
| Voltage | 100-130V AC, 60Hz        |
| CCT     | RGB + Tunable 2700-6500K |
| Lumens  | 720Lm                    |
| Wattage | 9W                       |
| CRI     | 90+                      |