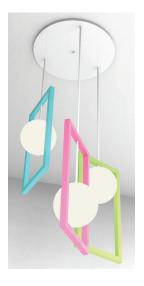

## Slide past Mid-Century, through Memphis and into Post-Century Modern with Fire Farm's new SLIDE pendant fixture!

Sliding the powder painted metal frame up or down the white power cable changes the relationship between the positive and negative space to create your own individual composition. Their dynamic color and contrasting white acrylic globes will brighten any room and bring a touch of playful fun. Don't let the design of your rooms be boxed in! SLIDE into something unique.

SLIDE is available as single pendants with a 6 in white canopy or as a triple chandelier on a 20 in canopy. Each fixture comes suspended from a 6ft white electrical cable and is height-adjustable. Lamping is provided by a single E26, medium base, socket that will accept up to 26watt screw-in bulbs. Dimming capacity and lumen output is determined by bulb selection.