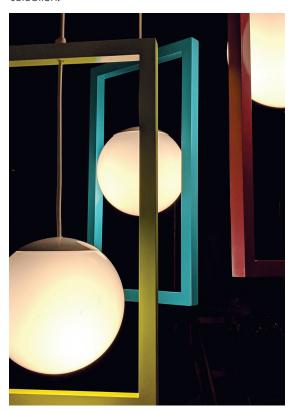

## Slide past Mid-Century, through Memphis and into Post-Century Modern with Fire Farm's new SLIDE pendant fixture!

Sliding the powder painted metal frame up or down the white power cable changes the relationship between the positive and negative space to create your own individual composition. Their dynamic color and contrasting white acrylic globes will brighten any room and bring a touch of playful fun. Don't let the design of your rooms be boxed in! SLIDE into something unique.

SLIDE is available as single pendants with a 6 in white canopy or as a triple chandelier on a 20 in canopy. Each fixture comes suspended from a 6ft white electrical cable and is height-adjustable. Lamping is provided by a single E26, medium base, socket that will accept up to 26watt screw-in bulbs. Dimming capacity and lumen output is determined by bulb selection.