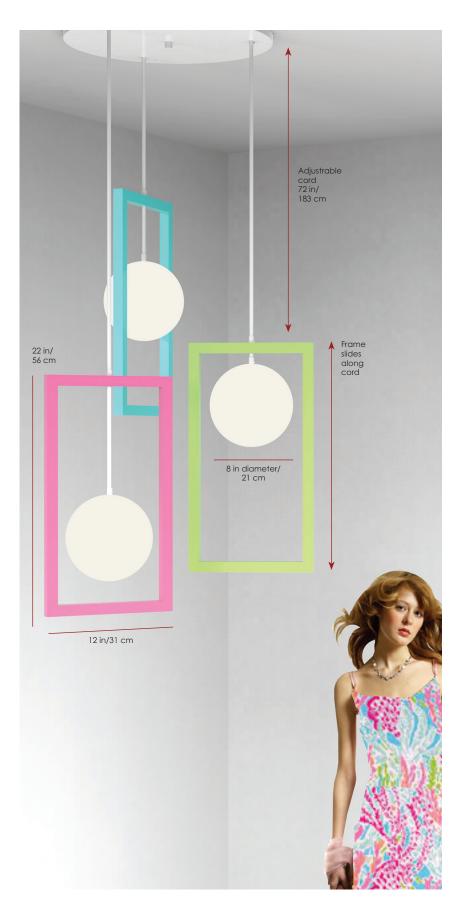

## Slide past Mid-Century, through Memphis and into Post-Century Modern with Fire Farm's new SLIDE pendant fixture!

Sliding the powder painted metal frame up or down the white power cable changes the relationship between the positive and negative space to create your own individual composition. Their dynamic color and contrasting white acrylic globes will brighten any room and bring a touch of playful fun. Don't let the design of your rooms be boxed in! SLIDE into something unique.

SLIDE is available as single pendants with a 6 in white canopy or as a triple chandelier on a 20 in canopy. Each fixture comes suspended from a 6ft white electrical cable and is height-adjustable. Lamping is provided by a single E26, medium base, socket that will accept up to 26watt screw-in bulbs. Dimming capacity and lumen output is determined by bulb selection.