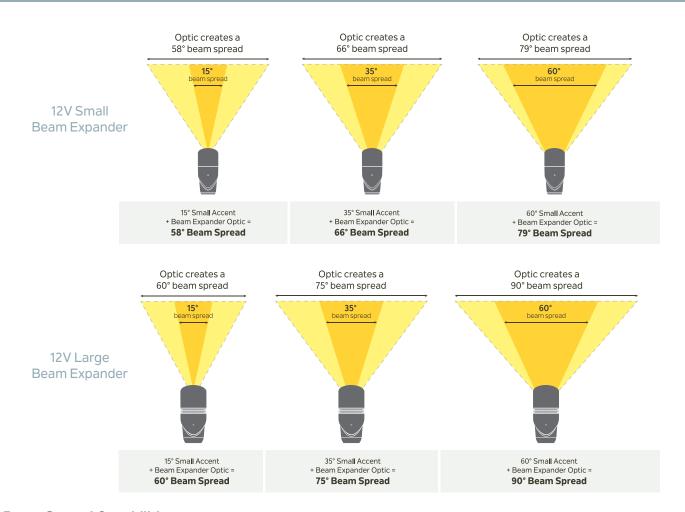

## **Beam Spread Capabilities**

| Original Beam Spread | 12V LED Small Accent VLO (16015-16017)<br>plus Beam Expander | 12V LED Large Accent VLO (16018-16020)<br>plus Beam Expender |
|----------------------|--------------------------------------------------------------|--------------------------------------------------------------|
| 15°                  | 58°                                                          | 60°                                                          |
| 35°                  | 66°                                                          | 75°                                                          |
| 60°                  | 79°                                                          | 90°                                                          |