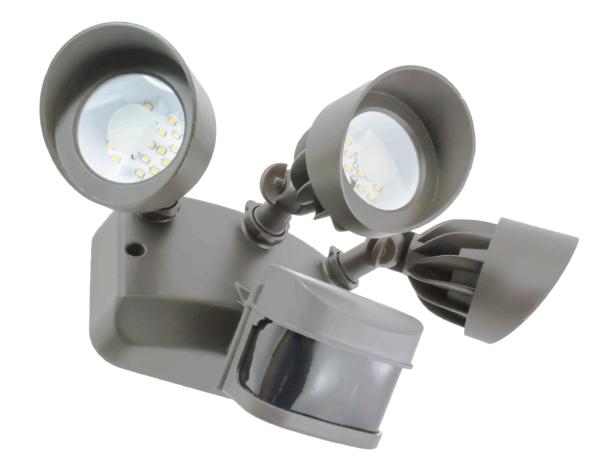

# Panorama Sentry Double

Panorama Sentry Dual - White AL2-2PIR-WH (3000K / 24W / 1900Lm)

Panorama Sentry Dual - Dark Bronze AL2-2PIR-DB (3000K / 24W / 1700Lm)