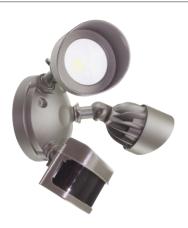

# Panorama Sentry Double

Panorama Sentry Dual - White AL2-2PIR-WH (3000K / 24W / 1900Lm)

Panorama Sentry Dual - Dark Bronze AL2-2PIR-DB (3000K / 24W / 1700Lm)