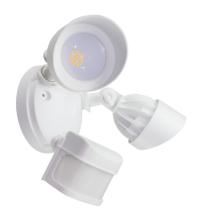

# Panorama Sentry Double

Panorama Sentry Dual - White AL2-2PIR-WH (3000K / 24W / 1900Lm)

Panorama Sentry Dual - Dark Bronze AL2-2PIR-DB (3000K / 24W / 1700Lm)