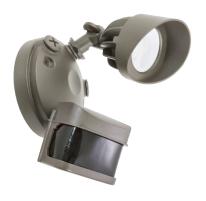

# Panorama Sentry Single

Panorama Sentry Single - White **AL-1PIR-WH** (3000K / 14W / 708Lm)

Panorama Sentry Single - Dark Bronze AL-1PIR-DB (3000K / 14W / 556Lm)