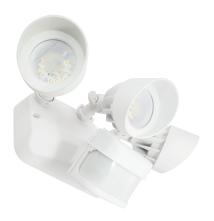

# Panorama Sentry Double

Panorama Sentry Dual - White AL2-2PIR-WH (3000K / 24W / 1900Lm)

Panorama Sentry Dual - Dark Bronze AL2-2PIR-DB (3000K / 24W / 1700Lm)