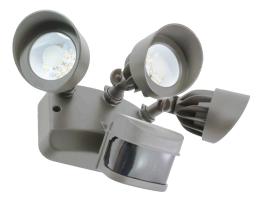

# Panorama Sentry Double

Panorama Sentry Dual - White AL2-2PIR-WH (3000K / 24W / 1900Lm)

Panorama Sentry Dual - Dark Bronze AL2-2PIR-DB (3000K / 24W / 1700Lm)