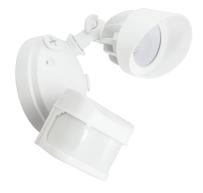

# Panorama Sentry Single

Panorama Sentry Single - White **AL-1PIR-WH** (3000K / 14W / 708Lm)

Panorama Sentry Single - Dark Bronze AL-1PIR-DB (3000K / 14W / 556Lm)